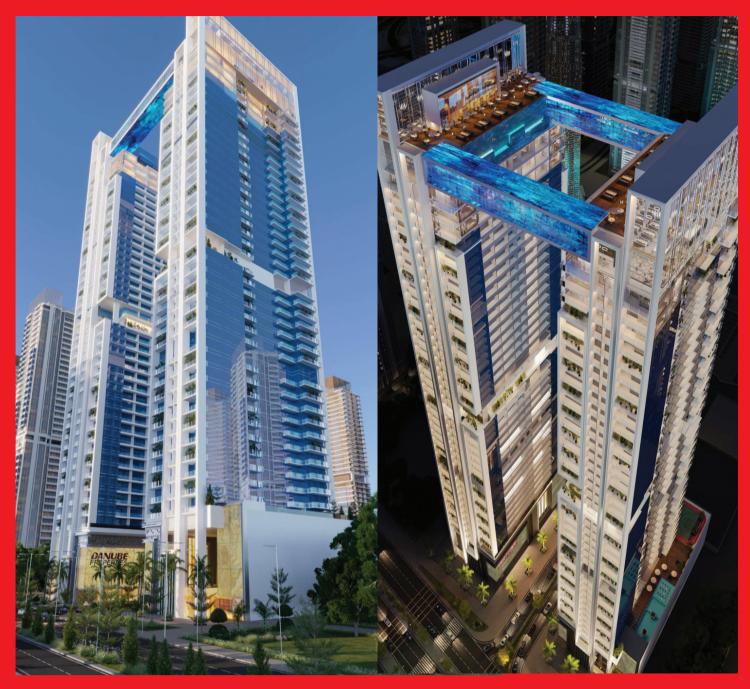

(G+M+P+10+R) "PEARLZ by Danube" Residential Building, Dubai-UAE | Client : M/s. Danube Properties Development LLC

Residential & Retail Tower (G+6P+1HC+20 Typ+ Roof+Helipad), Ajman - UAE

H.E Rashed Abdullah Ali Al Noaimi

"FASHIONZ by Danube" Commercial & Residential Building (B+G+4P+57Typ), Dubai-UAE