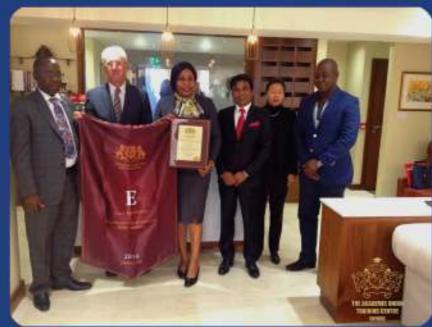

Engr. Nur Alam Choudhury, CEO & Managing Director, PRESTIGE CONSTRUCTIONS LLC receiving World Business Assembly Certificate on November 27th, 2016 at Hotel Grosvenor in Dubai, from World Business Assembly, Italy