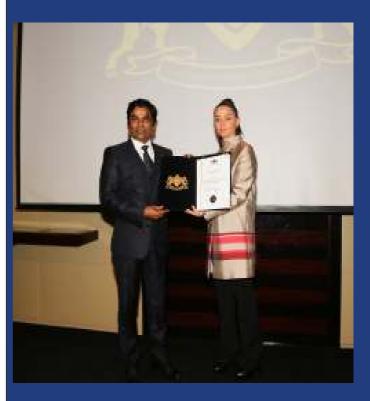

Engr. Nur Alam Choudhury, CEO & Managing Director, PRESTIGE CONSTRUCTIONS LLC receiving World Business Assembly Certificate on November 27th, 2016 at Hotel Grosvenor in Dubai, from World Business Assembly, Italy