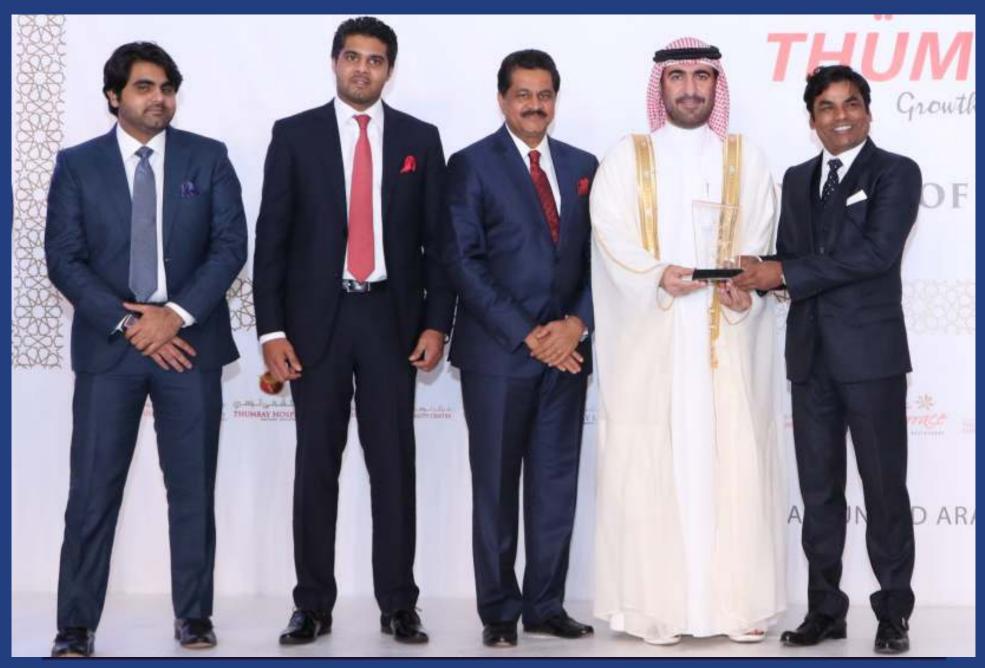

Yours truly,

Chief Executive Officer
WORLD CONFEDERATION OF BUSINESSES

Engr. Nur Alam Choudhury, CEO & Managing Director PRESTIGE CONSTRUCTIONS LLC Receiving Appreciation Memento on December 12, 2016 at Hotel Palazzo Versace in Dubai, from H.H. Sheikh Majid Bin Rashid Al Nuaimi and Mr. Thumbay Moideen - Founder President of M/s. Thumbay Group, UAE