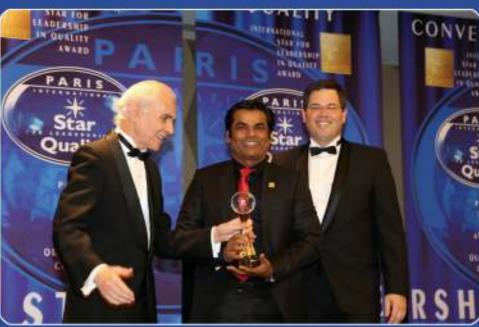

INTERNATIONAL STAR FOR LEADERSHIP IN QUALITY AWARD
B.I.D. QC100 CONVENTION

PARIS 2014

Engr. Nur Alam Choudhury, CEO & Managing Director, Prestige Constructions LLC, delivering speech at International Star for Leadership in Quality Award Function, held in Paris.

Receiving International Star for Leadership in Quality Award from the Preseident of Business Initiative Directions (BID) Mr. Jose E. Preito and President of QC 100 (BID) Mr. Craig Miller on 21st June 2014 at hte Hyatt Regency Paris Etoile Palais des Congres Convention Hall, Paris.