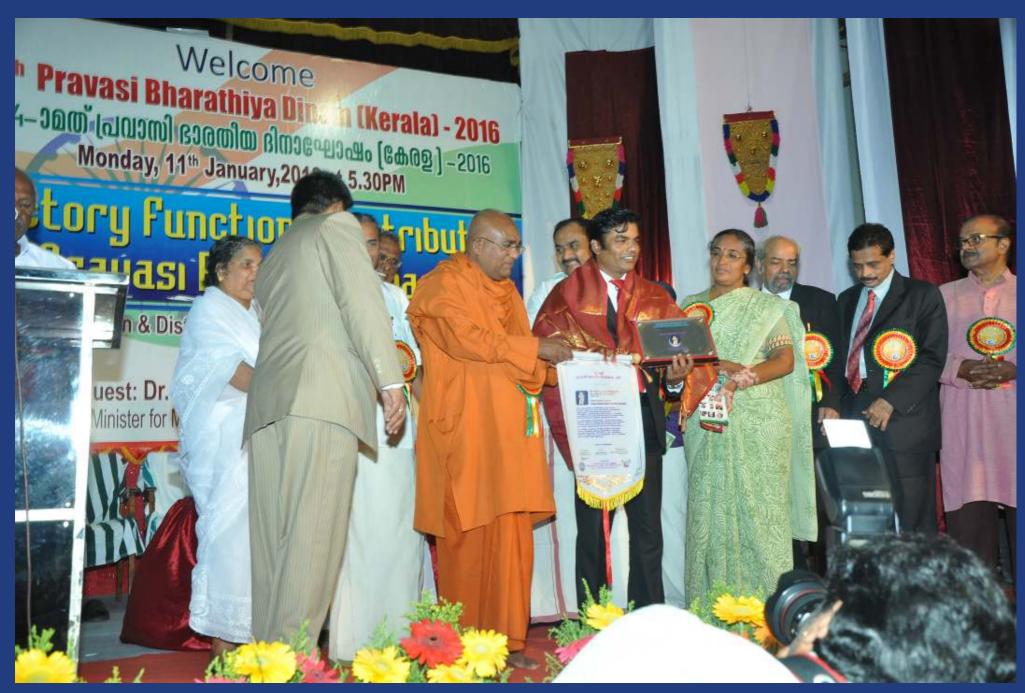

Engr. Nur Alam Choudhury, CEO & Managing Director, PRESTIGE CONSTRUCTION LLC receiving Pravasi Bharathi "Karma Ratna" Award for the Year 2016, from Pravasi Bharathi Day celebration Committee-2016 in Trivandrum, Kerala, india on 11th January 2016