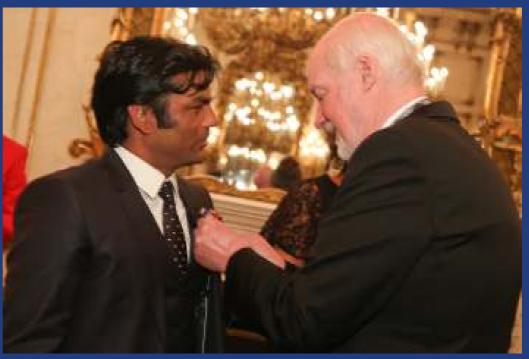

INTERNATIONAL STAR FOR LEADERSHIP IN QUALITY AWARD
B.I.D. QC100 CONVENTION

PARIS 2014

Engr. Nur Alam Choudhury, CEO & Managing Director, Prestige Constructions LLC, delivering speech at International Star for Leadership in Quality Award Function, held in Paris.

Receiving International Star for Leadership in Quality Award from the Preseident of Business Initiative Directions (BID) Mr. Jose E. Preito and President of QC 100 (BID) Mr. Craig Miller on 21st June 2014 at hte Hyatt Regency Paris Etoile Palais des Congres Convention Hall, Paris.