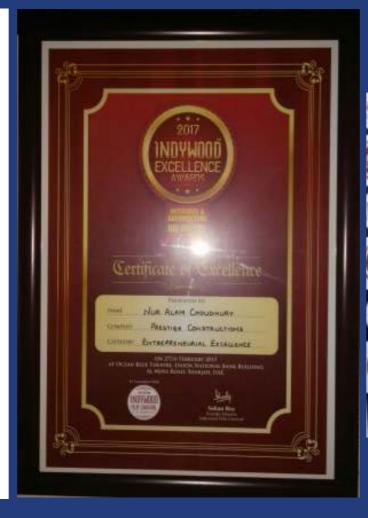

Looking forward to receiving you at the Award Coremony.

Therito:

Sec Seprets

Ashlah Galas

Engr. Nur Alam Choudhury, CEO & Managing Director, PRESTIGE CONSTRUCTIONS LLC receiving "Entrepreneurial Excellence Award" (Indywood Interior & Architecture Excellence Awards UAE Chapter 2017) on February 27, 2017 at Ocean Blue Theatre, Sharjah