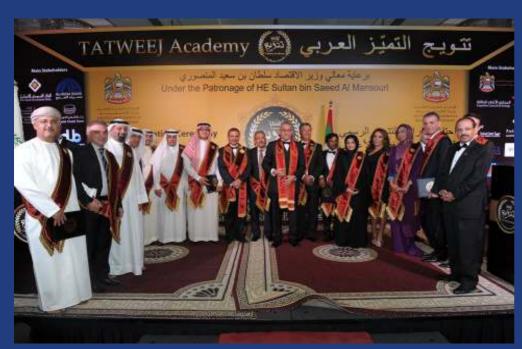

Group Photograph of recipients of the Excellence and Quality Award from Tatweej Academy, Middle East under the High Patronage his Excellence Sultan Bin Saeed Al Mansouri, Minister of Economy, UAE

An interview with Tatweej Academy official, Middle East on 8<sup>th</sup> November 2015 at Jumeirah Beach Hotel, Dubai