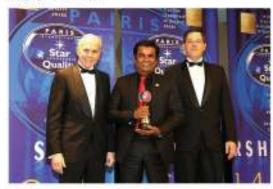

#### "International Star for Leadership in Quality Award" (ISLQ)

INTERNATIONAL STAR FOR LEADERSHIP IN QUALITY AWARD
B.I.D. QC100 CONVENTION

PARIS 2014

Engr. Nur Alam Choudhury, CEO & Managing Director, Prestige Constructions LLC, delivering speech at International Star for Leadership in Quality Award Function, held in Paris.

Receiving International Star for Leadership in Quality Award from the Preseident of Business Initiative Directions (BID) Mr. Jose E. Preito and President of QC 100 (BID) Mr. Craig Miller on 21st June 2014 at hte Hyatt Regency Paris Etoile Palais des Congres Convention Hall, Paris.