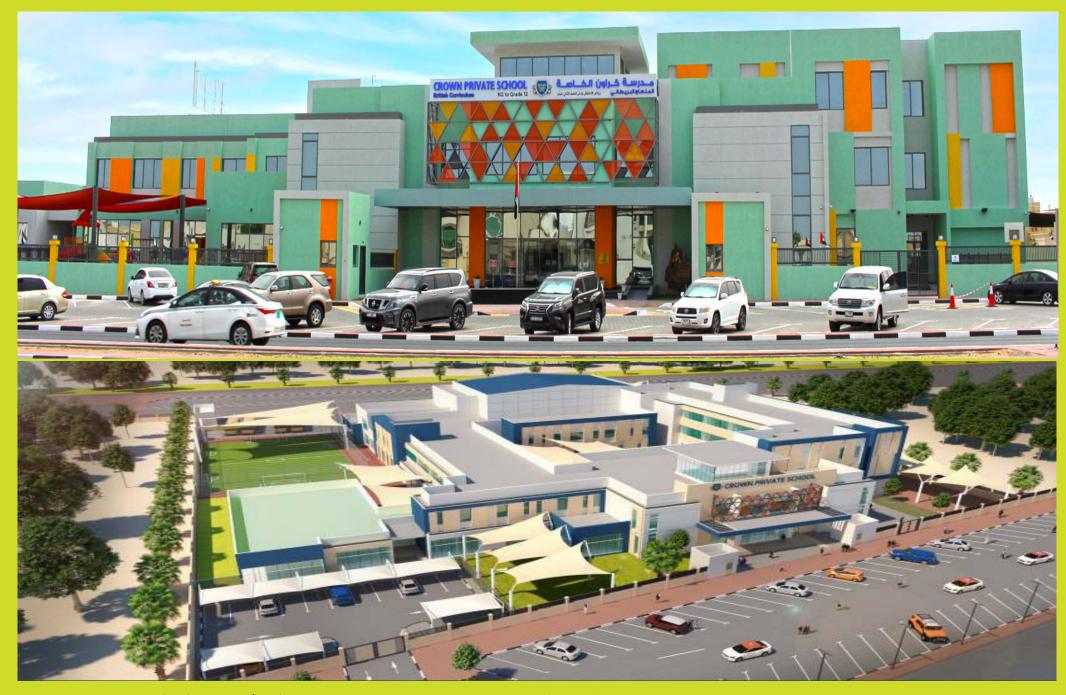

## PROJECTS PORTOFOLIO | SELECTED EDUCATIONAL AND SOCIAL INFRASTRUCTURE PROJECTS

G+2 Crown Private School, Ajman | Client: M/s. Ajman Properties Corporation (AQAAR)

G+1 School Building, Sharjah | Client: Mr. Rashid Ahmed Abdullah Bin Al Shaikh