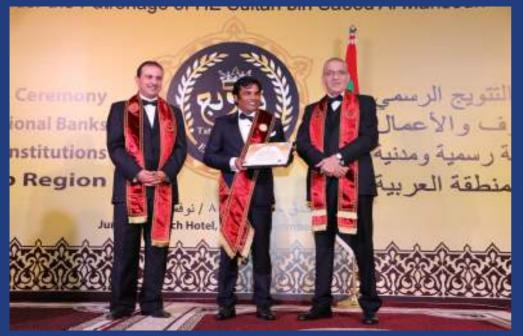

Engr. N. Alam Choudhury, CEO, Prestige Constructions LLC receiving Excellence and Quality Award from Tatweej Academy, Middle East under the High Patronage His Excellence Sultan Bin Saeed Al Mansouri, Minister of Economy, UAE on 8th November 2015 at Jumeirah Beach Hotel, Dubai