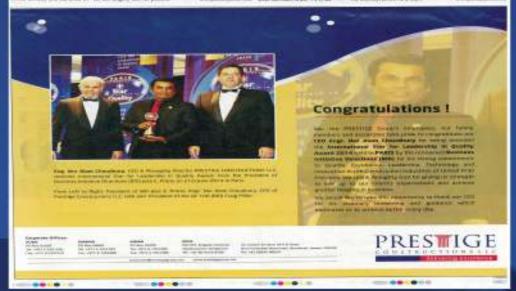

#### "International Star for Leadership in Quality Award" (ISLQ)

INTERNATIONAL STAR FOR LEADERSHIP IN QUALITY AWARD
B.I.D. QC100 CONVENTION

PARIS 2014

Engr. Nur Alam Choudhury, CEO & Managing Director, Prestige Constructions LLC, delivering speech at International Star for Leadership in Quality Award Function, held in Paris.

Receiving International Star for Leadership in Quality Award from the Preseident of Business Initiative Directions (BID) Mr. Jose E. Preito and President of QC 100 (BID) Mr. Craig Miller on 21st June 2014 at hte Hyatt Regency Paris Etoile Palais des Congres Convention Hall, Paris.