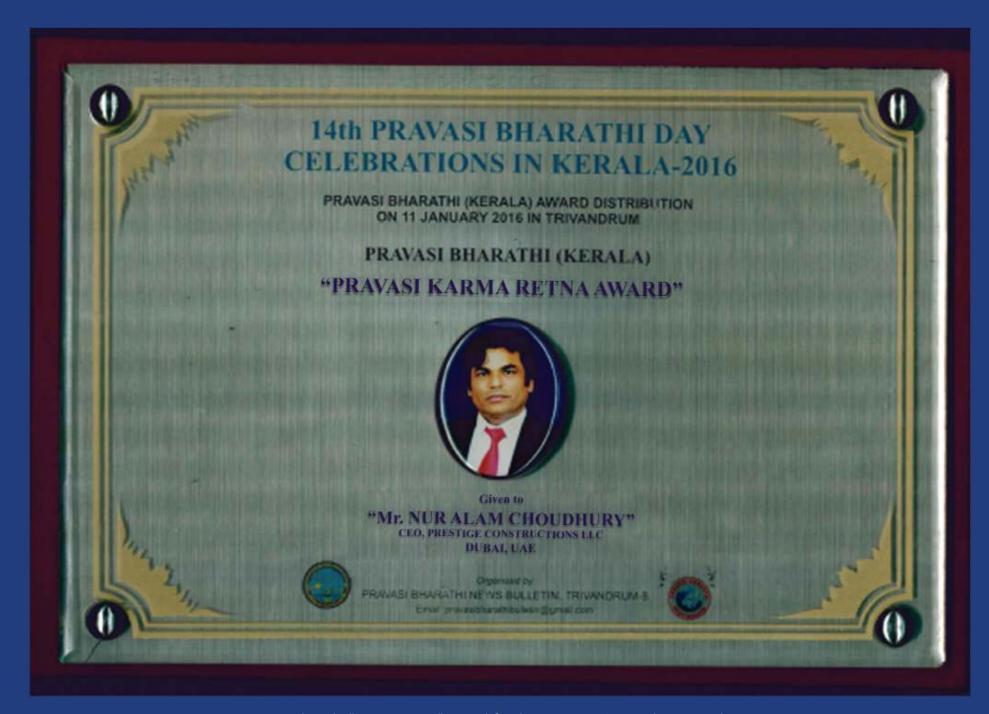

Ret:

Date: 27/12/2015

Toy

Mr.Nor Alam Choudhury Managing Director & CEO M/s Prestige Constructions LLC Dubai, UAE

Respected Alam Choudhury Sir,

: 14th Pravasi Bharathi (Kerala) Award Declaration Letter - 2016

Wish you and your family a happy and prosperous new year

We take this apportunity to congratulate you for being the Pravasi Bharathi (Kerala) Award winner for the year 2016.

The Award selection committee has unanimously decided to honour you with Prayasi Bharathi (Kecala) "KARMA RATNA" for the year 2016. The Award will be given to you by the Chief Guest on 11th January, 2016 at SPM at VJT Hall, Palayam, and Trivandrum.

Engr. Nur Alam Choudhury, CEO & Managing Director, PRESTIGE CONSTRUCTION LLC receiving Pravasi Bharathi "Karma Ratna" Award for the Year 2016, from Pravasi Bharathi Day celebration Committee-2016 in Trivandrum, Kerala, india on 11th January 2016