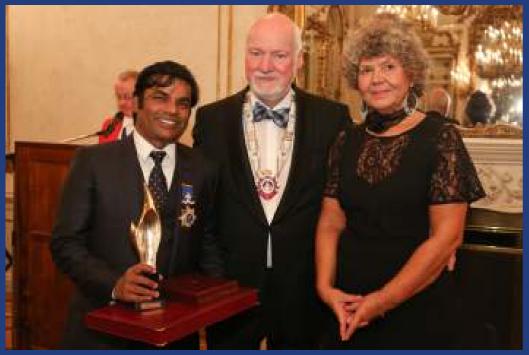

Engr. Nur Alam Choudhury, CEO & Managing Director, PRESTIGE CONSTRUCTIONS LLC Receiving "International Arch of Europe Award (IAE) in the Diamond category in the year 2017 for commitment to Quality and Excellence" from the President of Business Initiative Directions (BID) Mr. Jose E.Preito on 30th June 2017 at the Intercontinental Convention Hall, Frankfurt, Germany.