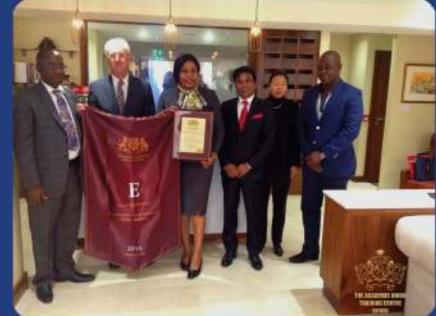

Pravasi Bharathi "Karma Ratna" Award for the year 2016, Trivandrum, Kerala

Engr. Nur Alam Choudhury, CEO & Managing Director, PRESTIGE CONSTRUCTION LLC receiving Pravasi Bharathi "Karma Ratna" Award for the Year 2016, from Pravasi Bharathi Day celebration Committee-2016 in Trivandrum, Kerala, india on 11th January 2016