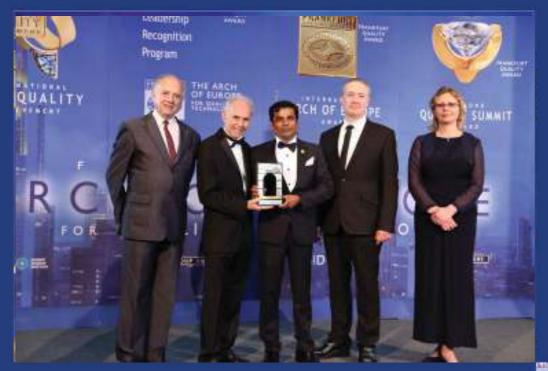

Arch of Europe for Quality and Technology in Diamond Category Award

Engr. Nur Alam Choudhury, CEO & Managing Director, PRESTIGE CONSTRUCTIONS LLC Receiving "International Arch of Europe Award (IAE) in the Diamond category in the year 2017 for commitment to Quality and Excellence" from the President of Business Initiative Directions (BID) Mr. Jose E.Preito on 30th June 2017 at the Intercontinental Convention Hall, Frankfurt, Germany.