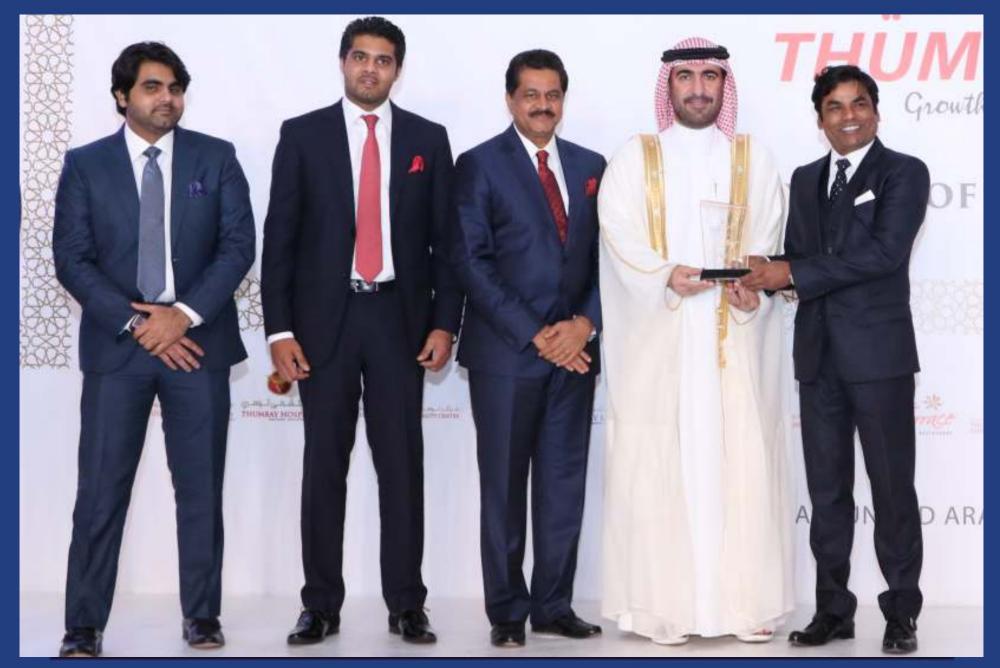

# By, World Confederation of Business

Engr. Nur Alam Choudhury, CEO & Managing Director PRESTIGE CONSTRUCTIONS LLC Receiving Appreciation Memento on December 12, 2016 at Hotel Palazzo Versace in Dubai, from H.H. Sheikh Majid Bin Rashid Al Nuaimi and Mr. Thumbay Moideen - Founder President of M/s. Thumbay Group, UAE