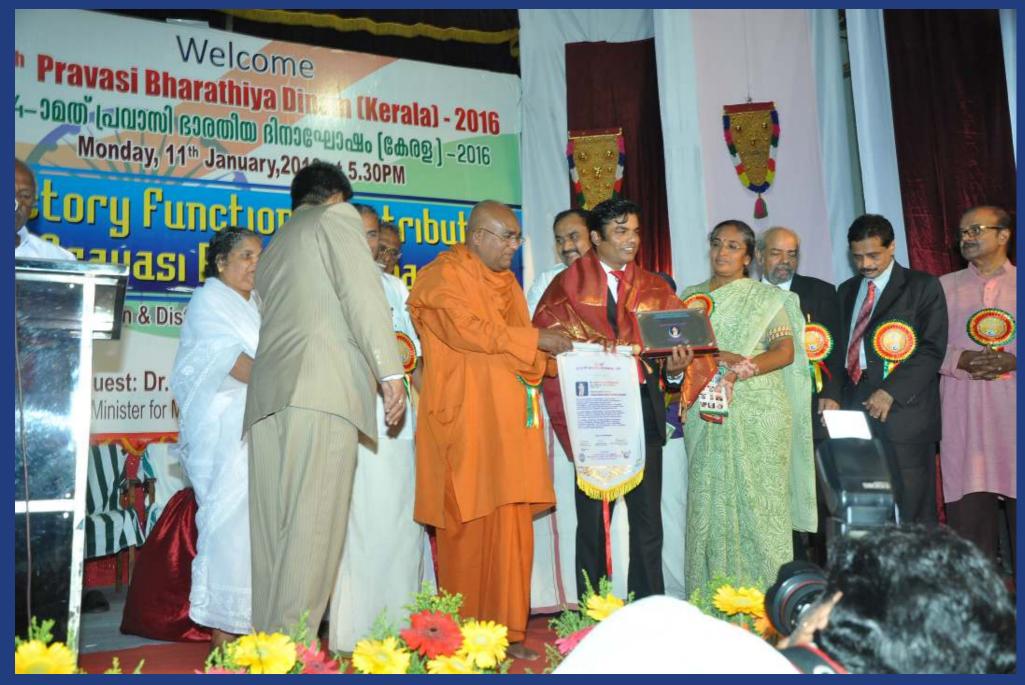

Pravasi Bharathi "Karma Ratna" Award for the year 2016, Trivandrum, Kerala

Engr. Nur Alam Choudhury, CEO & Managing Director, PRESTIGE CONSTRUCTION LLC receiving Pravasi Bharathi "Karma Ratna" Award for the Year 2016, from Pravasi Bharathi Day celebration Committee-2016 in Trivandrum, Kerala, india on 11th January 2016