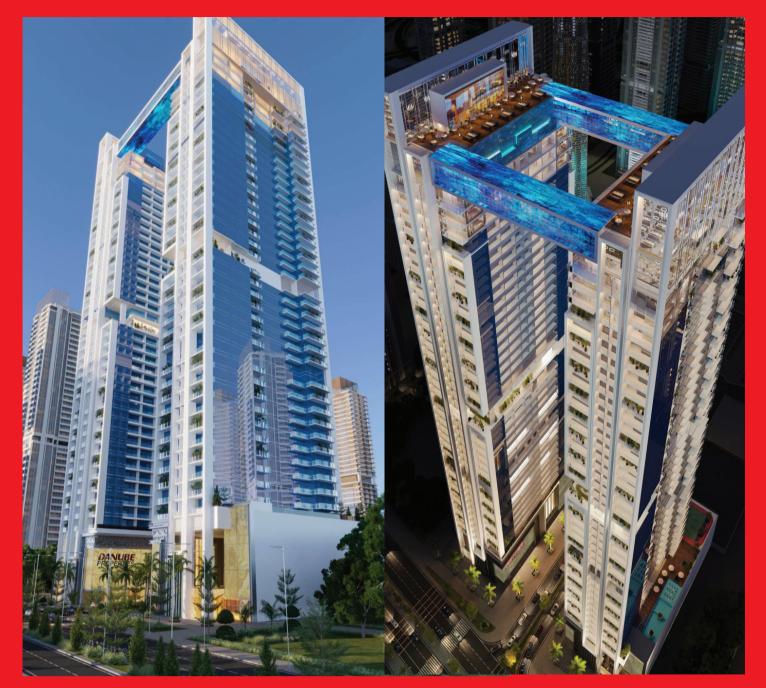

(G+M+P+10+R) "PEARLZ by Danube" Residential Building, Dubai-UAE | Client : M/s. Danube Properties Development LLC

VIEWZ by Danube" Commercial & Residential Building (UG+B+G+M+6P+38Typ+2 Mech +R) @ 2nos, Dubai-UAE | M/s. Danube Properties Development LLC