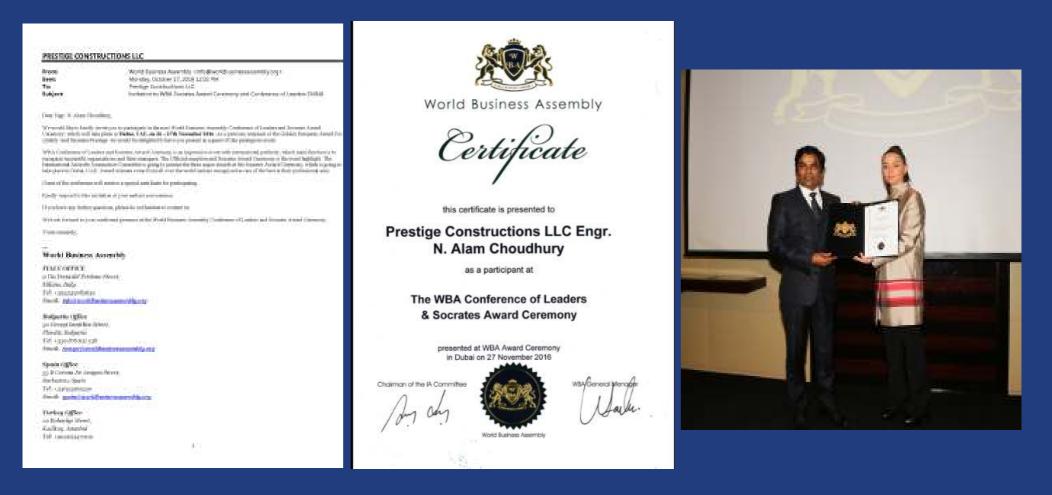

# "Golden European Award for Quality and Business "

Mr. Ubeydullah Dalmis World Business Assembly Ltd. 30 Georgi Izmirliev Str. Ploydiy, Bulgaria Tel: +359 876 651 158 Email: info@worldbusinessassembly.org Regarding: Name: N. Alam Choudhury Nationality: Emirati Passport Number: L4924221 Date of birth: 06.05.1970 Contact phone: 00971551000679

Dear Str/Madame,

I am writing on behalf of the World Business Assembly organization. We are a non-governmental organization whose goals are to support and enable economic, public and philanthropic collaboration and management of important projects and initiatives at an international level. Members of WIBA are business leaders, prominent scientists, politicians and experts from different fields with a proven record of success. WBA is present in more than 35 countries and this number has been increasing every year and WBA would like to cover geographically all countries in the world.

WBA Conference of Leaders and Socrates Award Ceremony is an impressive event with international publicity, which main function is to recognize successful organizations and their managers. The Official reception and Socrates Award Ceremony is the event highlight. The International Aristotle Nomination Committee is going to present the three major awards at the Socrates Award Ceremony, which is going to take place in Rome, Italy. Award winners come from all over the world and are recognized as one of the best at their professional area.

Eng. N. Alam Choudhury is invited to participate at the WBA Conference of Leaders and to receive the Golden European Award for Quality and Business Prestige at the Socrates Award Ceremony, which is going to take place on 26 - 27th March 2016 in Barcelona, Spain.

The Golden European Award for Quality and Business Prestige is tangeted to businesses are importation for other businesses with their results, their management and their understanding. Europe is more than a geographical region and name, Europe means quality, values, integrity, co-operation and mutual ninpect.

Please contact me if you need further information.

World Business Assembly Ltd

Mr. Ubeydsilab Doimis (General Manaper)

By World Business Assembly on 27th March 2016 in Barcelona, Spain

World Business Assembly

Certificate

this certificate is awarded to

Prestige Constructions LLC

Engr. N. Alam Choudhury

as a recipient of

Golden European Award For Quality And Business

Prestige in the Construction sphere

presented at WBA Conference of Leaders & Socrates Award Ceremony in Barcelona on 27 March 2016

# World Business Assembly

Engr. Nur Alam Choudhury, CEO & Managing Director, PRESTIGE CONSTRUCTIONS LLC receiving World Business Assembly Certificate on November 27th, 2016 at Hotel Grosvenor in Dubai, from World Business Assembly, Italy