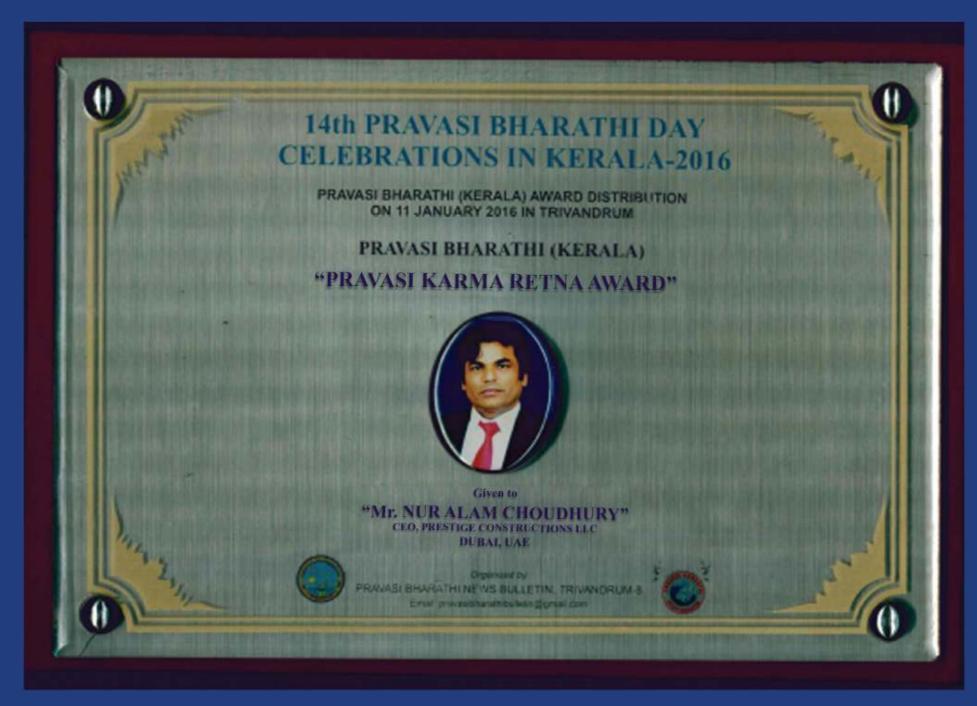

: 14th Pravasi Bharathi (Kerala) Award Declaration Letter - 2016 Sub

Wish you and your family a happy and prosperous new year

We take this opportunity to congratulate you for being the Pravasi Bharathi (Kerala) Award winner for the year 2016.

The Award selection committee has unanimously decided to honour you with Pravasi Bharathi (Kerala) "KARMA RATNA" for the year 2016. The Award will be given to you by the Chief Guest on 11th January, 2016 at 5PM at VJT Hall, Palayam, and Trivandrum.