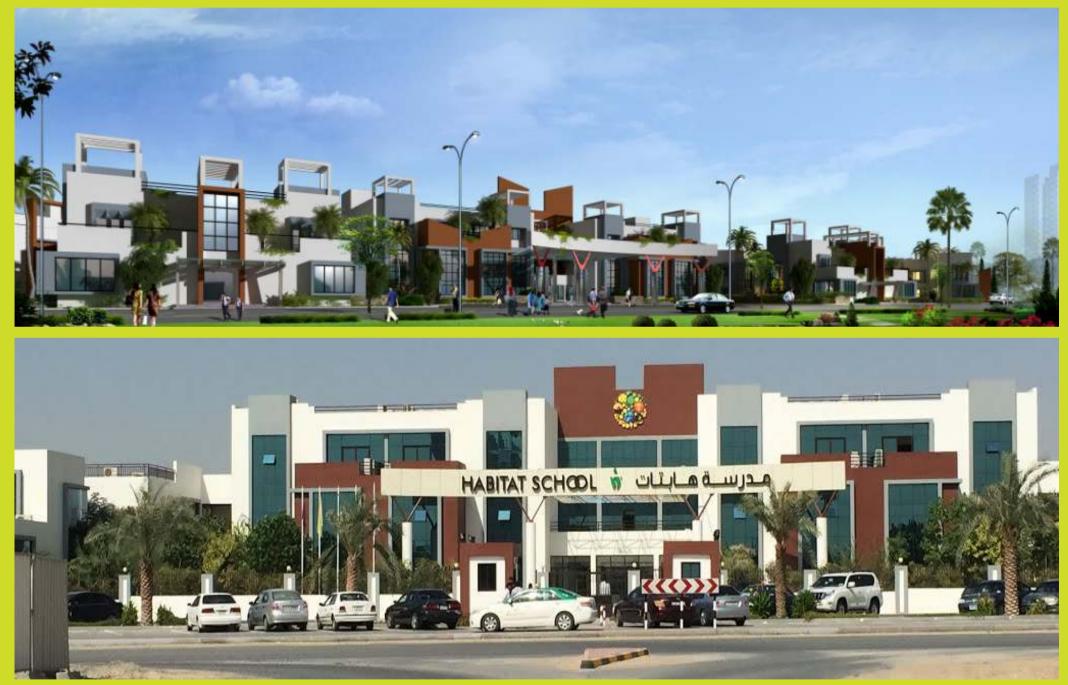

#### Educational and Social Infrastructure:

Prestige is built on a strong foundation of satisfying customers and is quite conscious of its clientele requirements. Noteworthy to mention that Educational edifices remain one core area of our Company and the evidence is more than a dozen of schools and universities across Dubai, Sharjah and Ajman being constructed under the able guidance and expertise of our CEO.

HABITAT is one of the Biggest schools in the Northern Emirates. It is being developed on 10 acres of land, and it has the capacity to accommodate 10,000 pupils. The School campus includes a Pet Farm with Greenhouse.