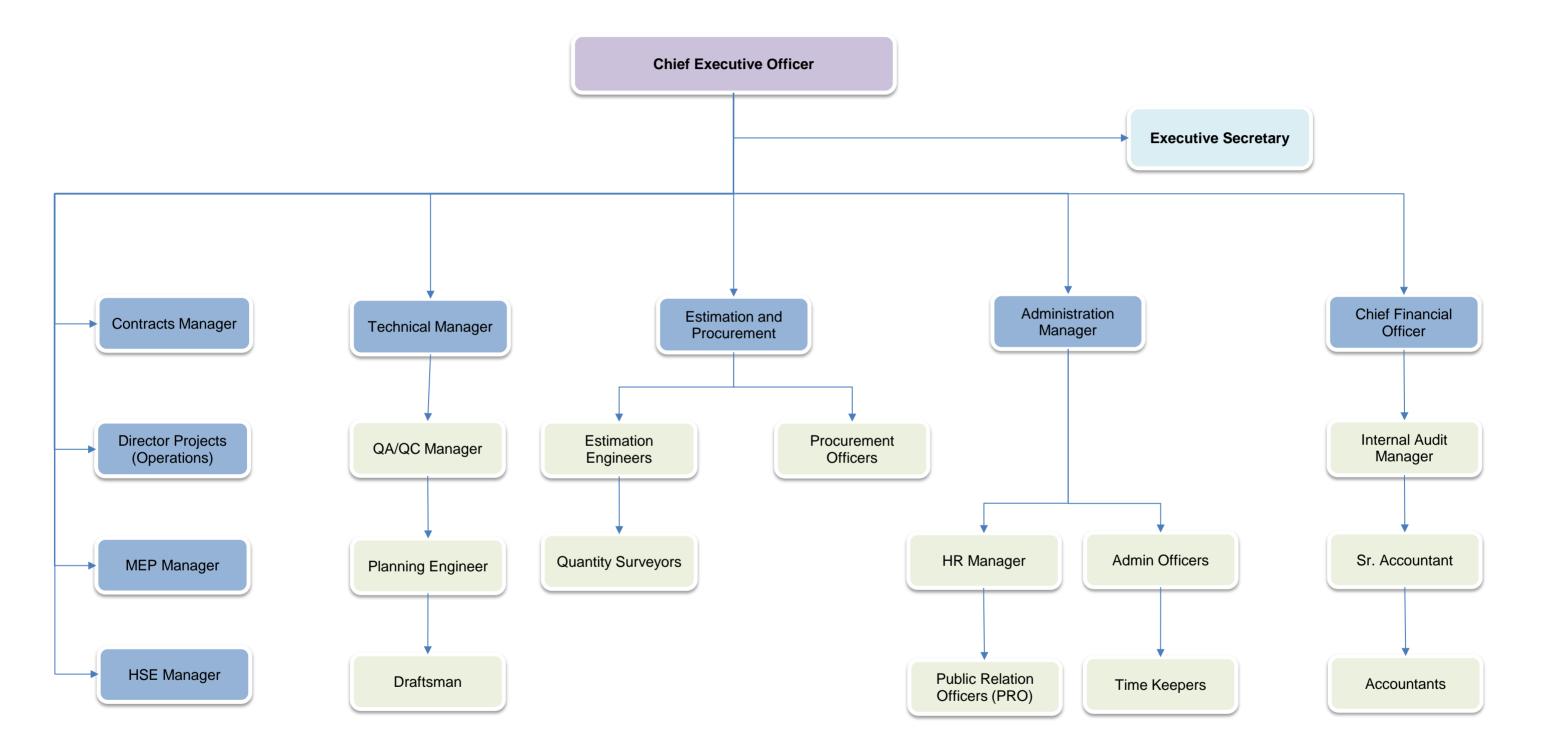

ubai | Client : M/s. Prestige Constructions LLC



Labour Accommodation, Ajman | Client : M/s. North Harbour Holding, Dubai, UAE

When we mean our infrastructure, we mean the growth-engine for your Business and more!



Over 3000+ Professionally trained resources and an equally huge physical infrastructure make us execute projects of any magnitude. With fullfledged offices in the Emirates of Abu Dhabi, Dubai, Sharjah, Ajman and Ras Al Khaimah, we are on an aggressive expansion-spree. The range of world class equipment which adorns our armada of latest Construction Machineries, heavy Movable Equipment and a complete fleet of Transportation bear testimony to our approach that investing in infrastructure shouldn't just be huge, but wise as well.





# **Corporate Organizational Structure**





#### **RECOGNITION AND ACCOLADES**

Prestige Constructions LLC's growth has been a sustained one and its endeavors have been recognized with many awards and accolades locally and globally for its commitment and excellence.



"APPRECIATION AWARD" by Mr. MA Yousuf Ali Chariman of LULU Hyper Market Group Dubai in 2012



"DELIVERY EXCELLENCE AWARD" By H.H. Sheikh Sultan Bin Saqr Al Nuaimi Ajman in 2013

#### "APPRECIATION AWARD"



By Mr. Hann, Chairman K.B. Remicon, Head Office South Korea



Receiving "The Best Construction Company in Ajman" Award from Ajman Municipality on 9th September 2015





مَعَادَة شَكَرَ سر دائرة البلدية والتخطيط عجمان أن تقدم بحزيل المكر والتقدير إلى شركة برستيج للمقاولات

وظاد بجودكم والوامكم المشكور بأنظمة ولواتع إدارة المباتي

﴿ مع تنباعا لكم حوام التقدم و