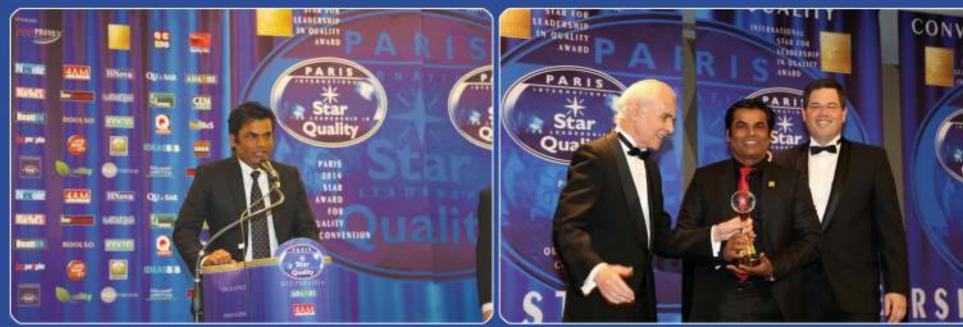

BID Total Quality Management QMix Certificate

Engr. Nur Alam Choudhury, CEO & Managing Director, Prestige Constructions LLC, delivering speech at International Star for Leadership in Quality Award Function, held in Paris.

Receiving International Star for Leadership in Quality Award from the Preseident of Business Initiative Directions (BID) Mr. Jose E. Preito and President of QC 100 (BID) Mr. Craig Miller on 21st June 2014 at hte Hyatt Regency Paris Etoile Palais des Congres Convention Hall, Paris.