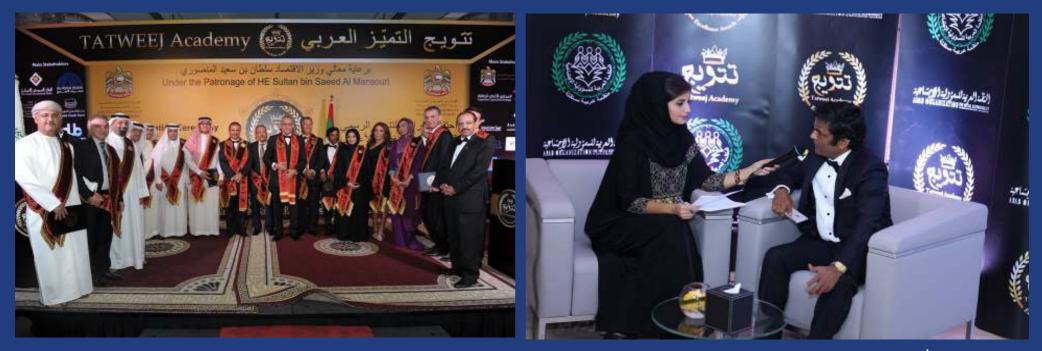

# "Excellence and Quality Award"

Excellence Awards Academy – UAE

Dubni 1/9/2015 Ref 1313 /15 T.T

Messrs. Prestige Constructions LLC United Arab Emirates

Greetings from Tatweej Academy for Excellence Awards!

Tatweej Academy for Excellence Awards in the Arab Region congratulate Prestige Constructions LLC for the selection as one of the best leading institutions at the level of the UAE and the approval of the Medallion Committee, hence we are honored to invite you personally or representative of the executive management to participate in the 10<sup>th</sup> edition Grand Tatweej Ceremony devoted exclusively to crown Administrative Leading, leading figures in the field of Banking, Companies, Organizations and Grant you the Red Purple Scarf decorated with the Golden Medallion along with the certificate of Excellence and Quality in the presence of official leaders and civilian figures Arab recognition of your efforts and the culmination of your achievements which is

Under the High Patronage and the Presence of His Excellence Sultan Bin Saced Al Mansouri - Minister of Economy, United Arab Emirates

Venue: Jumeirah Beach Hotel, Safinah Ballroom, Dubai, United Arab Emirates Date & time: On the evening of Sunday 8th November 2015 at 7:30 P.M. A Gala Dinner on your honour

By, Tatweej Academy, Middle East

Excellence and Quality Award Certificate

Engr. N. Alam Choudhury, CEO, Prestige Constructions LLC receiving Excellence and Quality Award from Tatweej Academy, Middle East under the High Patronage His Excellence Sultan Bin Saeed Al Mansouri, Minister of Economy, UAE on 8th November 2015 at Jumeirah Beach Hotel, Dubai

Group Photograph of recipients of the Excellence and Quality Award from Tatweej Academy, Middle East under the High Patronage his Excellence Sultan Bin Saeed Al Mansouri, Minister of Economy, UAE

An interview with Tatweej Academy official, Middle East on 8<sup>th</sup> November 2015 at Jumeirah Beach Hotel, Dubai