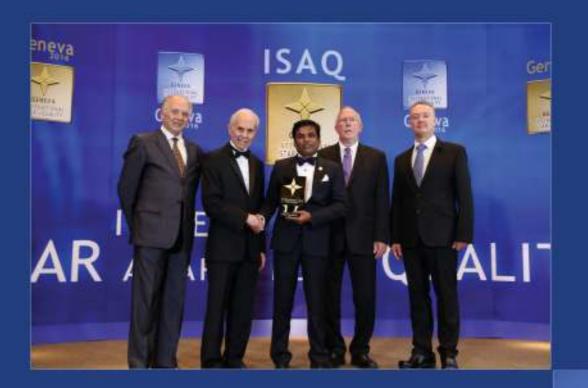

José E. Pierce Principal & CRO

+0+14 507 30 Mi past a print of biogroup on wan belging org

International Star for Quality in Platinum Category Certificates

Engr. Nur Alam Choudhury, CEO & Managing Director PRESTIGE CONSTRUCTIONS LLC receiving International Star for Quality Award, from the President of Business Initiative Directions (BID) Jose E. Preito in Geneva on September 17th and 18th 2016