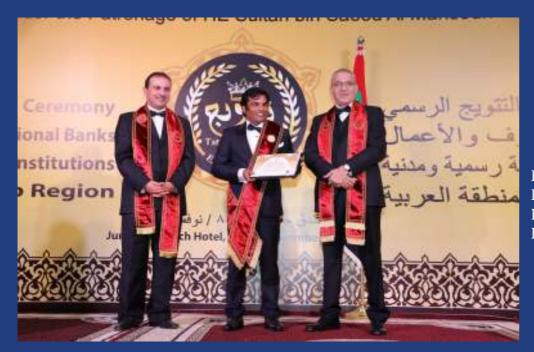

By, Tatweej Academy, Middle East

Excellence and Quality Award Certificate

Engr. N. Alam Choudhury, CEO, Prestige Constructions LLC receiving Excellence and Quality Award from Tatweej Academy, Middle East under the High Patronage His Excellence Sultan Bin Saeed Al Mansouri, Minister of Economy, UAE on 8th November 2015 at Jumeirah Beach Hotel, Dubai

Group Photograph of recipients of the Excellence and Quality Award from Tatweej Academy, Middle East under the High Patronage his Excellence Sultan Bin Saeed Al Mansouri, Minister of Economy, UAE

An interview with Tatweej Academy official, Middle East on 8<sup>th</sup> November 2015 at Jumeirah Beach Hotel, Dubai