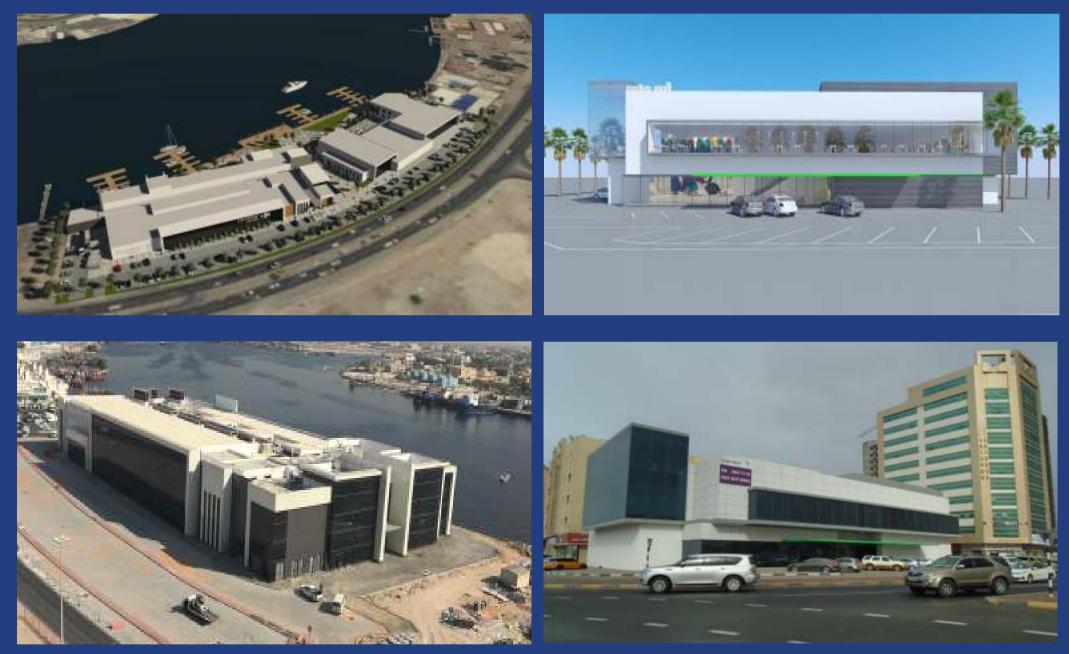

#### Commercial and Retail Infrastructure:

Prestige Constructions has introduced innovative and modern elements in the industry in order to differentiate it amongst its competitors. Our Company operates with the state-of-the-art machinery equipment and latest technology. Couple of prestigious Shopping malls across Dubai, Sharjah and Ajman have adorned the name of Prestige.

# PROJECTS PORTOFOLIO | SELECTED COMMERCIAL & RETAIL INFRASTRUCTURE PROJECTS

Nesto Hypermarket, Sharjah | Client: GEEPAS Group, UAE

Nesto Hypermarket, Ajman | Client: GEEPAS Group, UAE

# PROJECTS PORTOFOLIO | SELECTED COMMERCIAL & RETAIL INFRASTRUCTURE PROJECTS

Creek Mall Shopping Centre, Ajman | Client : R. Zoning

CEETEE Mall, Ajman | Client: Mr. Shams Zaman

# PROJECTS PORTOFOLIO | SELECTED COMMERCIAL & RETAIL INFRASTRUCTURE PROJECTS

Murad Mall, Ajman | Client : M/s. Murad Group Holdings LLC

G+2 Crown Private School, Ajman | Client: M/s. Ajman Properties Corporation (AQAAR)